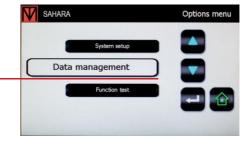

## Data management

- Optional
- Reading of registration data by means of a barcode scanner
- Documentation of the temperature profile for each blood bag
- Data transfer via USB stick
- Status indication for records

# Settings menu

- Choice between different system languages
- Adjustment of target temperature
- Setting of volume for hints and alarms
- Activation of data management