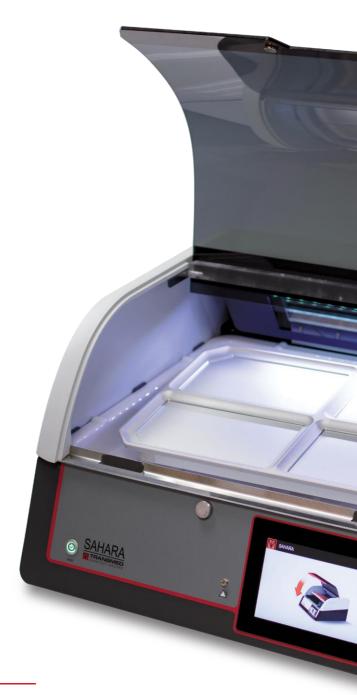

#### Warming plate

- 4 separate heating zones
- Blood bag agitation by means of the innovative tilting and pivoting motion

#### Infrared sensor

 Separate temperature measurement for each blood bag

#### Cover flap

 Visual inspection of the blood products through the transparent cover flap and interior illumination

### Operation and cleaning

- · Presetting of tempering times is not required
- Intuitive user guidance via the colour touch display
- Easy cleaning due to the removable warming plate and collection tray