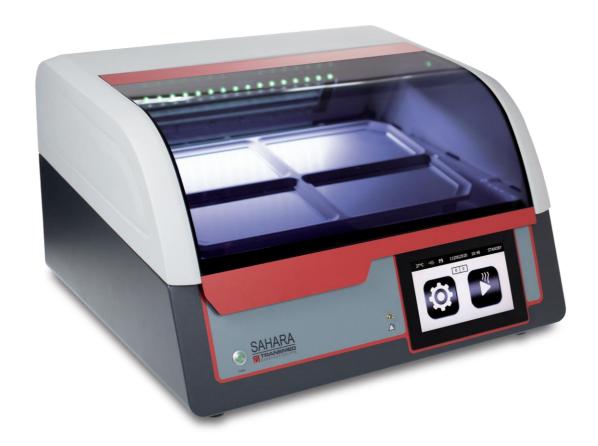

# **SAHARA 4**

Dry warming of blood components

# The new generation – innovative and safe tempering

- Rapid availability of blood products through automatic recognition of aggregate state and convenient change during the running tempering process
- Separate temperature monitoring for each blood product
- Contamination risks by water-borne pathogens associated with water baths are prevented
- Actively drying the bag surface provides hygienic conditions surrounding the blood bag
- · Optional data management
- Intuitive user guidance via the 7" colour touch display

## 7" colour touch display

- Intuitive and quick user guidance
- Delayed button response prevents accidental termination of the tempering process